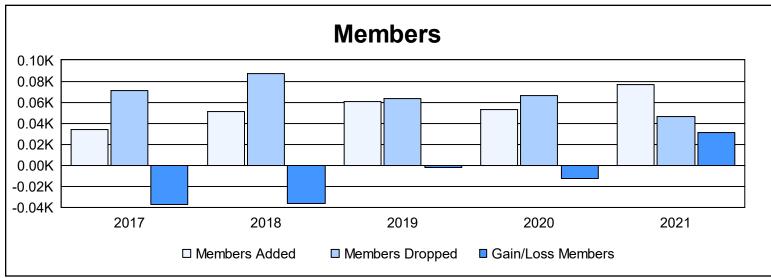

District 130 As of June 2021 Cumulative

| Year      | New<br>Clubs | Dropped<br>Clubs | Gain/<br>Loss<br>Clubs | New<br>Members | Charter<br>Members | Reinstate<br>Members | Transfer<br>Members | Total<br>Member<br>Added | Total<br>Members<br>Dropped | Gain/<br>Loss<br>Members |
|-----------|--------------|------------------|------------------------|----------------|--------------------|----------------------|---------------------|--------------------------|-----------------------------|--------------------------|
| 2016-2017 | 0            | 2                | -2                     | 33             | 1                  | 0                    | 0                   | 34                       | 71                          | -37                      |
| 2017-2018 | 0            | 1                | -1                     | 33             | 17                 | 1                    | 0                   | 51                       | 87                          | -36                      |
| 2018-2019 | 1            | 2                | -1                     | 41             | 20                 | 0                    | 0                   | 61                       | 63                          | -2                       |
| 2019-2020 | 0            | 0                | 0                      | 49             | 3                  | 1                    | 0                   | 53                       | 66                          | -13                      |
| 2020-2021 | 1            | 1                | 0                      | 45             | 30                 | 0                    | 2                   | 77                       | 46                          | 31                       |
| Average   | 0            | 1                | -1                     | 40             | 14                 | 0                    | 0                   | 55                       | 67                          | -11                      |