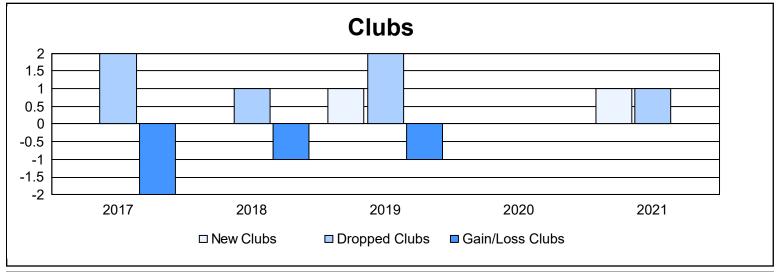

District 130 As of June 2021 Cumulative

| Year      | New<br>Clubs | Dropped<br>Clubs | Gain/<br>Loss<br>Clubs | New<br>Members | Charter<br>Members | Reinstate<br>Members | Transfer<br>Members | Total<br>Member<br>Added | Total<br>Members<br>Dropped | Gain/<br>Loss<br>Members |
|-----------|--------------|------------------|------------------------|----------------|--------------------|----------------------|---------------------|--------------------------|-----------------------------|--------------------------|
| 2016-2017 | 0            | 2                | -2                     | 33             | 1                  | 0                    | 0                   | 34                       | 71                          | -37                      |
| 2017-2018 | 0            | 1                | -1                     | 33             | 17                 | 1                    | 0                   | 51                       | 87                          | -36                      |
| 2018-2019 | 1            | 2                | -1                     | 41             | 20                 | 0                    | 0                   | 61                       | 63                          | -2                       |
| 2019-2020 | 0            | 0                | 0                      | 49             | 3                  | 1                    | 0                   | 53                       | 66                          | -13                      |
| 2020-2021 | 1            | 1                | 0                      | 45             | 30                 | 0                    | 2                   | 77                       | 46                          | 31                       |
| Average   | 0            | 1                | -1                     | 40             | 14                 | 0                    | 0                   | 55                       | 67                          | -11                      |